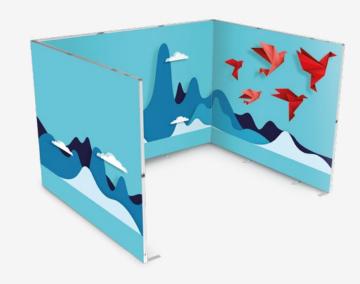

## **Seamless graphic**

Apply a single graphic to connected frames to create a large seamless display.

# **FASTFRAME** utilises Silicone Edge Graphics

- » Fabric graphics are edged with a silicone strip which slots into the channel of the frame for easy installation
- This is more cost-effective than alternative options and can be used multiple times
- The graphics are printed using water based inks which is more eco-friendly
- Seamless graphics can be applied to the connected frames for large displays
- » Graphics can be reproduced to deliver new messages