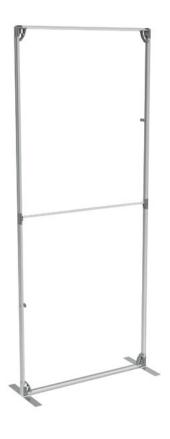

### 1. Folded state

The lightweight frame is pre-assembled in a convenient, portable carry bag.

### 2. Unfold

From its pre-assembled state, the frame can then be effortlessly unfolded and locked in place with a central support rod.