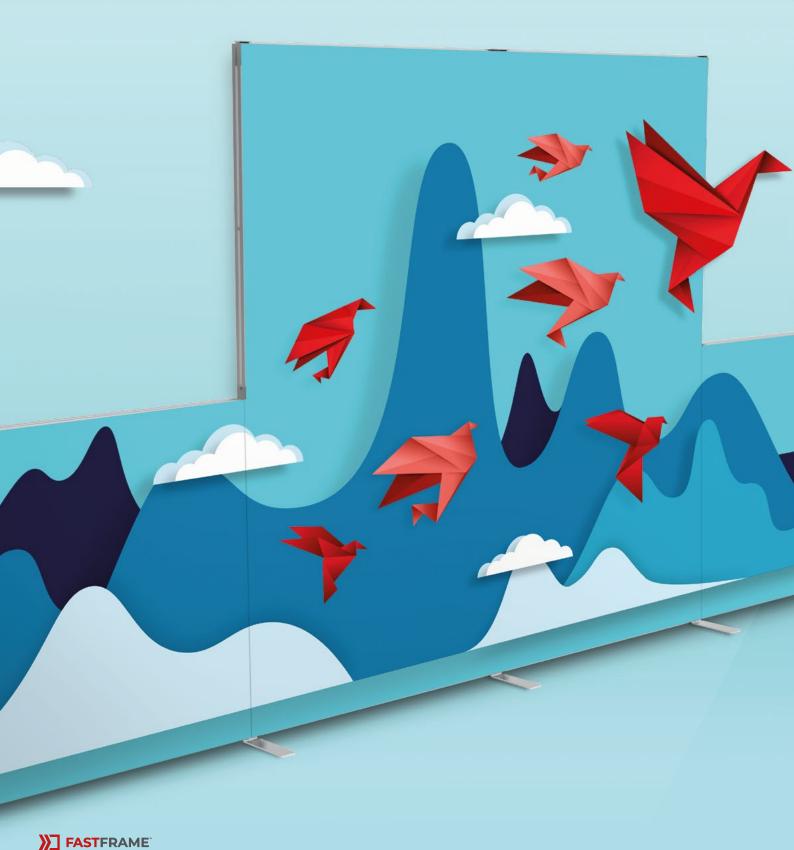

# Transform your space in seconds using **FASTFRAME**™

### 4. Install graphics

Your graphics, available in a Standard or Premium finish, can then be applied to the fully assembled frame.