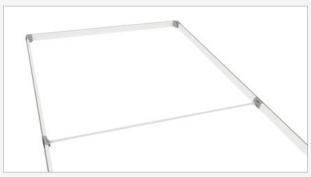

### 3. Components

Feet can be added if required to add additional rigidity to the frame.