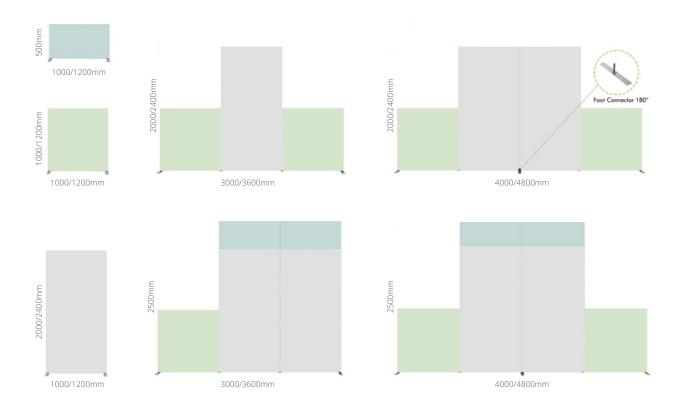

# A range of sizes available

**FASTFRAME**<sup>™</sup> is available in 5 sizes, all with a slimline 40mm frame profile.

- **»** 1000 x 500mm
- » 1000 x 1000mm
- **»** 1000 x 2000mm
- » 1000 x 2400mm
- » 1200 x 2400mm