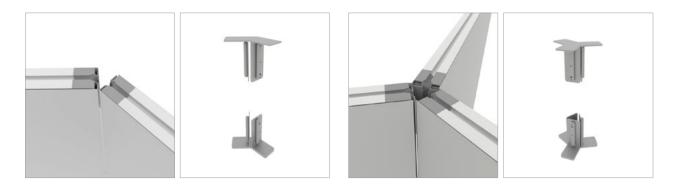

# Use different connectors

Enabling you to create an infinite amount of configurations.