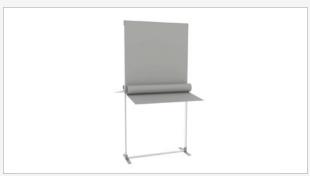

### 4. Install graphics

Your graphics, available in a Standard or Premium finish, can then be applied to the fully assembled frame.