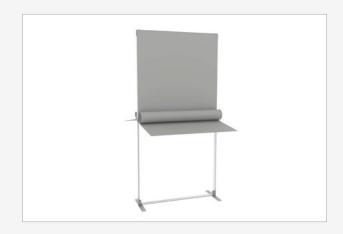

### 1. Folded state

The lightweight frame is pre-assembled in a convenient, portable carry bag.

### 2. Unfold

From its pre-assembled state, the frame can then be effortlessly unfolded and locked in place with a central support rod.

### 3. Components

Feet can be added if required to add additional rigidity to the frame.