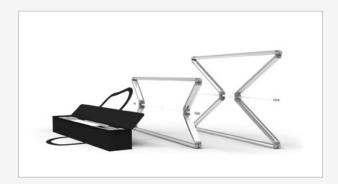

### 1. Folded state

The lightweight frame is pre-assembled in a convenient, portable carry bag.

### 2. Unfold

From its pre-assembled state, the frame can then be effortlessly unfolded and locked in place with a central support rod.